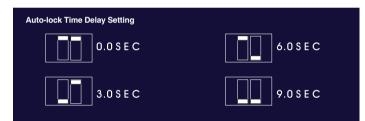

#### Auto-lock time delay function

This can be set up from 0 to 9 seconds by adjusting the jumpers.