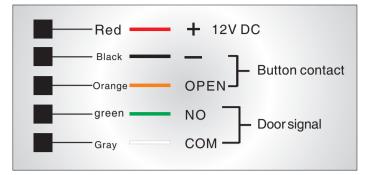

### Optional door or lock sensor output

Standard option is a set of NO/COM lock signal output contact.(NO/COM of door signal output contact can be customized, YB-500U (LED)-DS)

# **Connecting instructions**

With the special auto-detective circuit, we advise you to connect our own open wires to open the door instead of shutting off the power directly.