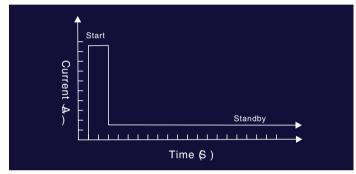

# Energy saving design

When the bolt is extended to keep the door locked, it draws only 0.2A in a holding mode down from 1.2A while the bolt is retracted. This design extends the life of the electric bolt.