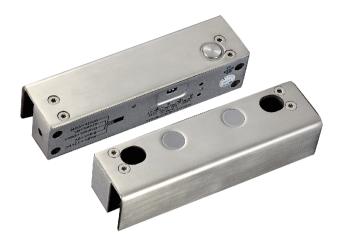

#### **Product overview**

YB-500U (LED) is an all-metal construction electric bolt specially designed for fully frameless glass doors. It can work at the or 20 below zero based on the all-metal temperature of 60 components. The bolt of the lock is made of 304 stainless steel solid bar with 1000kg holding force and anti-burglar design. With the multiple designs of durable solenoid valve, special photoelectric control system, ultra-low temperature and power consumption design, vandal resistant circuitry and auto-detective circuitry, YB-500U (LED) is suitable for fully frameless glass doors and other places needed strict security requirements.

Lock body