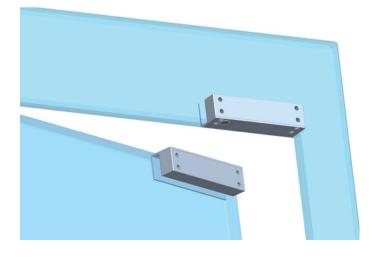

### Installation diagram

( E 🕕 MA

# Frameless glass door

The thickness of glass door is 10-12mm