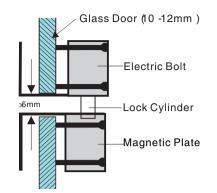

### Installation diagram

( E 🕕 MA

# Frameless glass door

The thickness of glass door is 10-12mm