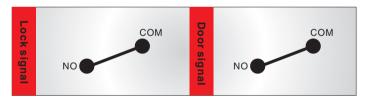

### Optional door or lock sensor output

Standard option is a set of NO/COM lock signal output contact.(NO/COM of door signal output contact can be customized, YB-500U (LED)-DS)