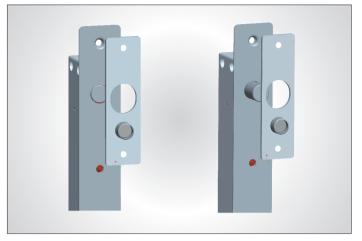

Lock body

# Shenzhen YLI Electric Lock Co., Ltd.

| Parameter Model     | YB-500U(LED)                                                    |  |
|---------------------|-----------------------------------------------------------------|--|
| Parameter           | Description                                                     |  |
| Fail safe           | Lock when energized                                             |  |
| Dimensions          | 150Lx40WX37H(mm)                                                |  |
| Strike              | 150Lx40WX37H(mm)                                                |  |
| Bolt                | 16mmDIA, 304 stainless steel 16mm throw                         |  |
| Voltage             | 12VDC                                                           |  |
| Start current       | 960mA                                                           |  |
| Standby current     | 180mA                                                           |  |
| Bolt strength       | 304 stainless steel with polishing finish, 1000kg holding force |  |
| Time delay          | 0/3/6/9sec                                                      |  |
| Signal output       | Lock status output, NO/COM                                      |  |
| LED                 | Light on indicates locked; Light off indicates unlocked         |  |
| Special Designed    | Tested to 500000 operations                                     |  |
| Induction distance  | Within 8mm                                                      |  |
| Suitable for        | 12mm electric bolt for fully frameless glass door               |  |
| Face place material | 304 stainless steel panel with wiredrawing finish               |  |
| Weight              | 1.36kg                                                          |  |