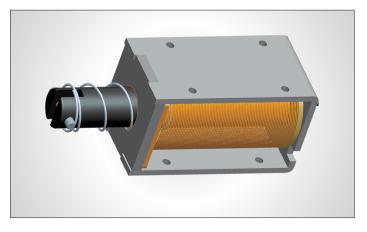

### Ultra durable solenoid valve

Tested for over 500,000 times, the specially designed solenoid valve can be used for 5 to 10 years.

# 304 stainless steel solid bolt

With 304 stainless steel solid bolt, the electric bolt has 2000kg holding force. It is stronger and more durable under the harsh environment.