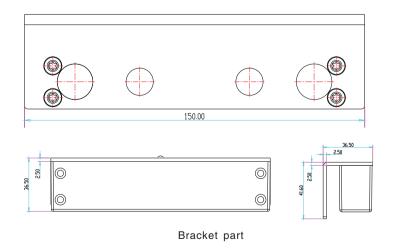

| Dimensio | ns |                            | Unit mr |
|----------|----|----------------------------|---------|
| 12.00    |    | Φ                          |         |
| 2:00     |    | 127.70<br>137.50<br>150.00 | 75.00   |