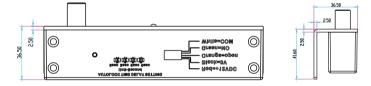

| Dimensio | ns |                            | Unit mr |
|----------|----|----------------------------|---------|
| 12.00    |    | Φ                          |         |
| 2:00     |    | 127.70<br>137.50<br>150.00 | 75.00   |