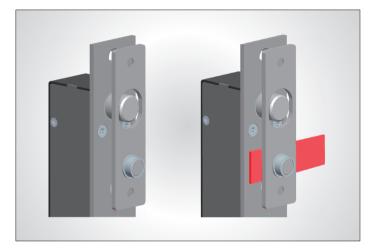

#### Suitable for double action doors

Electric bolts are specially designed for double action doors. They can also be installed on both inswing doors and outswing doors.